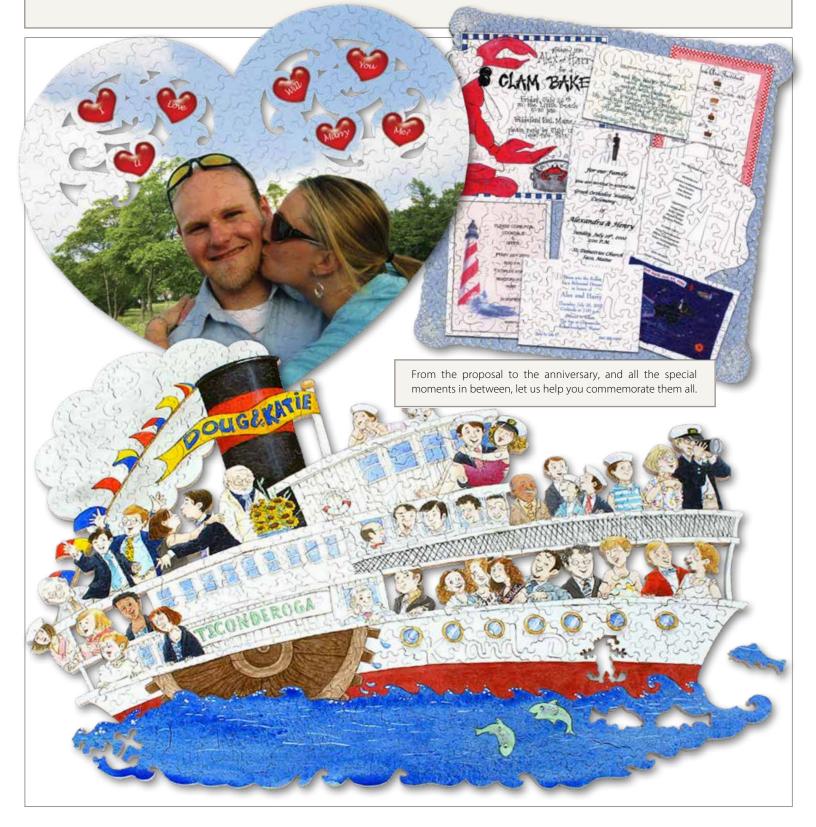

## Guestbook and Favor Puzzles

Wedding gifts and party favors take a playful turn when they are boxes of wooden puzzle pieces. We love working on unique projects and over the years, we've done many! Whether it's to commemorate a wedding, celebrate a birthday or anniversary, or to recognize a lifetime achievement, we'll work with you to create an original and imaginative design. A customized Stave puzzle also makes the perfect party favor — personalized, crafted by hand, and with a touch of luxury.

Party On! Guestbook puzzles have the perfect size pieces for signing or writing a message on the back. Also a great size for corporate team building and retreats! Guestbook is available in all three cutting styles; Classic, Nightmare and Fantasy.