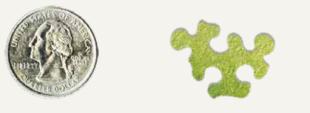

#### Standard - Our normal piece size.

Beautiful, yet challenging. Traditional puzzles are crafted in this size unless otherwise requested. About 2 pieces per square inch.

pieces shown are actual size

#### Mini - Want an extra challenge?

Go for the gusto! Mini size is approximately 3 pieces per square inch. Only available in Nightmare cutting style.

call for pricing

pieces shown are actual size

#### Grandé - Need larger pieces?

Perfect for younger or less agile puzzlers.

yile puzzlers.

call for pricing

pieces shown are actual size