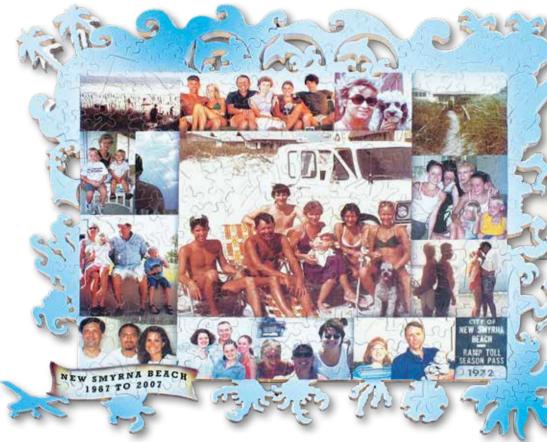

No adventure would be complete without capturing every little detail of your vacation in a Stave puzzle. Whether by land, by sea, or by air, we can re-create your journey! In this Galapagos inspired puzzle we not only included photos they took from each island, we also mapped out the route of their travels. Pop-up pieces and a double-decker layer can add even more challenge and whimsy!