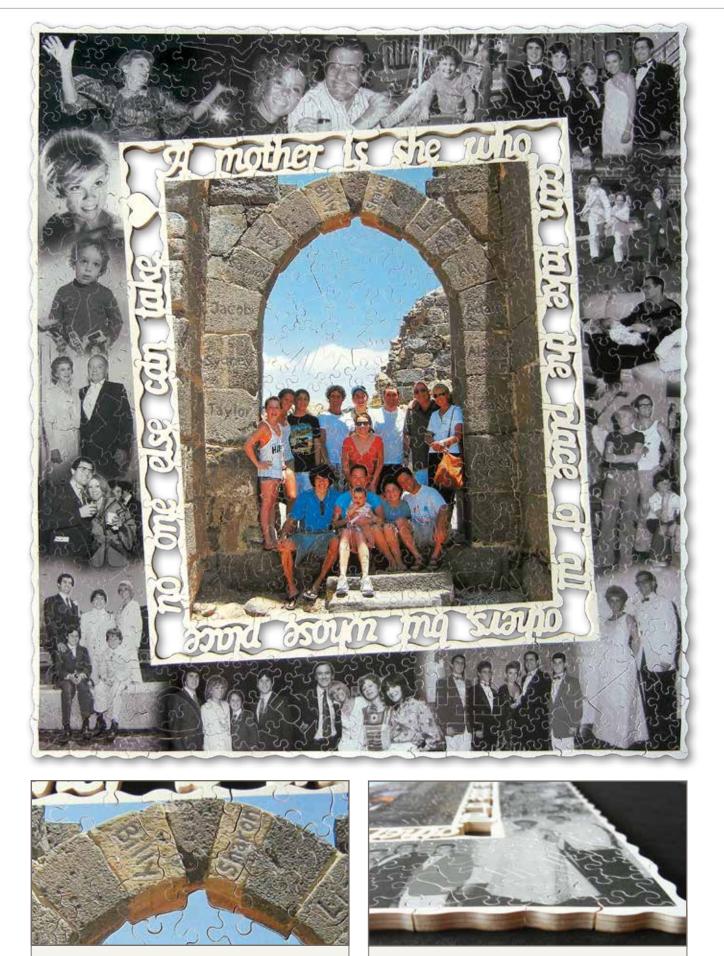

"To all involved in fulfilling my recent custom puzzle order, WOW! It exceeded all expectations and the entire family was delighted." – S.B., New York, NY

FIDE

Donald

sraeme and Carolin

11:2:11

Rosco

A unique twist on a family tree! Let us help you create an heirloomquality gift that will be treasured by generations for years to come . Look at what happens when a Stave artist turns your photo into a hand-painted piece of art.