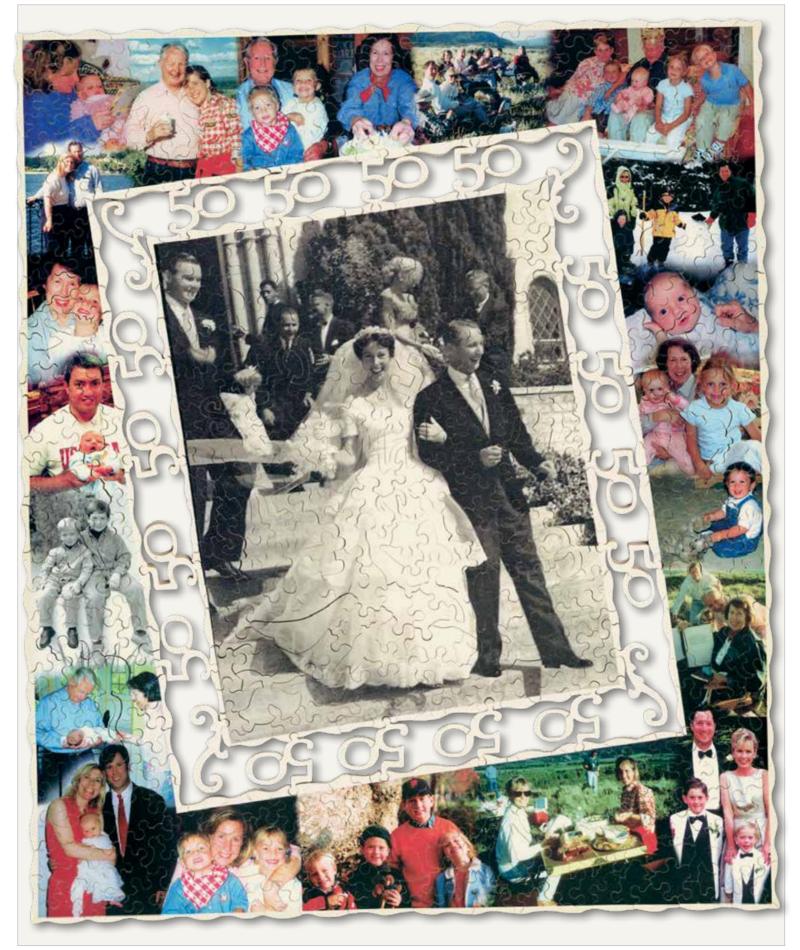

Graphically placed personalization can make a great addition to any custom puzzle.

Each puzzle is meticulously cut one piece at a time on our beautiful cherry-backed wood.

Whether it's a 30th, 50th or 90th birthday, Stave can help make any milestone occasion extra fun and memorable. We'll design a custom puzzle for the recipient using your ideas and a collection of photos and other mementos cherished over the years. Imagine their delight as they see the puzzle come to life piece by piece! Our custom crafted heirloomquality puzzles are the perfect gift for the person who has everything.