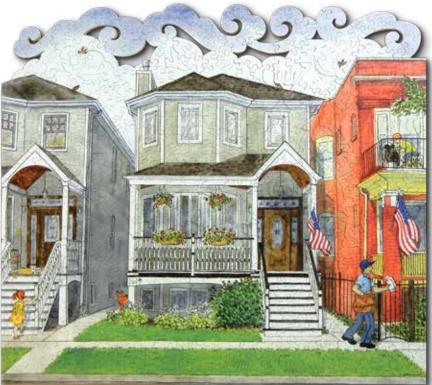

It's that easy!

.14.2000

Track abox stand - a above and -

Sometimes the edge treatment we'll create is obvious before we even begin the design. With this puzzle, it was clear by the photographs just what that edge should be.

#### Have Ideas of Your Own? Give us a buzz... we're here to help! 802-295-5200 or info@stave.com

Sometimes a simple and understated edge treatment allows the photo to come to life. Did you notice the setting sun and stars sculpted into the sky?