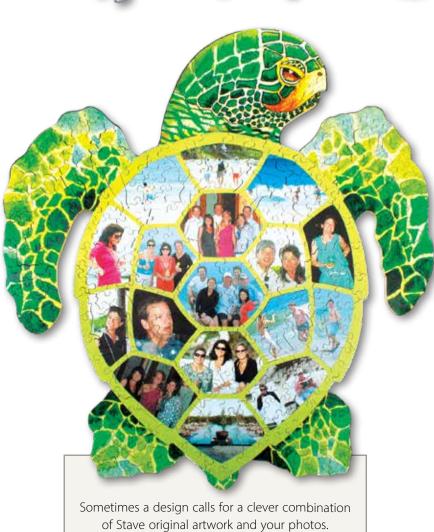

"To all involved in fulfilling my recent custom puzzle order, WOW! It exceeded all expectations and the entire family was delighted." – S.B., New York, NY

FIDE

Donald

sraeme and Carolin

11:2:11

Rosco

A unique twist on a family tree! Let us help you create an heirloomquality gift that will be treasured by generations for years to come . Look at what happens when a Stave artist turns your photo into a hand-painted piece of art.